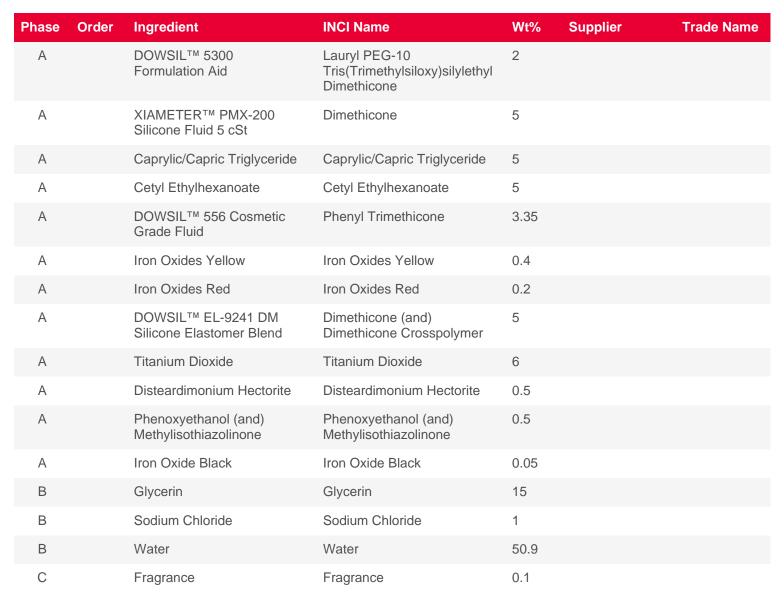

# **Cream Foundation**

Formulation 02339

#### Attributes

W-in-O Emulsion Cream Foundation Mix w/ Moisturizing Cream to Match Your Color

## Components





## Procedure

| Step | Process                                                |
|------|--------------------------------------------------------|
| 1    | Mix phase A ingredients together.                      |
| 2    | Slowly add Phase B to phase A using high speed mixing. |
| 3    | Add phase C with mixing.                               |
| 4    | Continue mixing for an additional 10 minutes.          |
| 5    | Mix phase B ingredients together.                      |

## Stability

Stability data for this formulation has not been established.

This suggested formulation is only a representative formulation and it is not a commercialized product. Dow believes that the information and data on which this formulation is based are reliable, but it has not been subjected to extensive tes